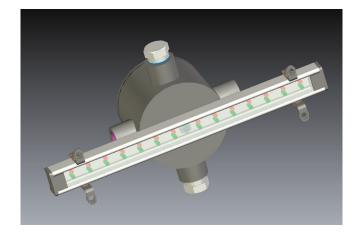

### Description

The main feature of **LED illuminators LS or LX** is the white LED light source (or red / green for bi-colour type), which provides many advantages over traditional techniques:

- Low Cost
- Reduced size
- Easy installation
- Minimal heat dissipation
- Lifetime guaranteed up to 100,000 hours (10 years of uninterrupted service)
- Easy compliance with ATEX

#### Illuminators

- LS Illuminator LED light type, IP65, 24V DC power supply, electrical connection 3 / 4 "NPT-F
- LX Illuminator LED light type , IP65, ATEX certified EEx mb IIC T6 24V dc electrical connection 3 / 4 "NPT-F