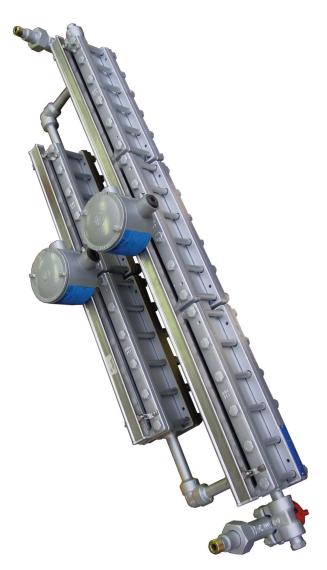

#### Illuminators

- LS Illuminator LED light type, IP65, 24V DC power supply, electrical connection 3 / 4 "NPT-F
- LX Illuminator LED light type , IP65, ATEX certified EEx mb IIC T6 24V dc electrical connection 3 / 4 "NPT-F

#### Specification

| Power supply:          | 115/230 Vac @ 50/60 Hz 18/36 Vdc                                                |
|------------------------|---------------------------------------------------------------------------------|
| Power consumption:     | < 30 W / m                                                                      |
| Approvals:             | CE (LVD & EMC),<br>ATEX (II 2 G EExmb / EExd IIC T6)                            |
| Ambient temperature:   | -40 +80 ° C                                                                     |
| Enclosure:             | IP67                                                                            |
| Electrical Connection: | Junction-box with EExd ¾ "<br>FNPT connection and terminals                     |
| Housing :              | AISI 316 with supporting brackets for trouble free installation on level gauges |
| Lifetime:              | 100,000 hours (10 years)<br>continuous                                          |