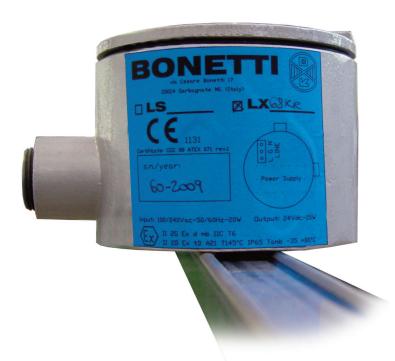

#### Illuminators

- LS Illuminator LED light type, IP65, 24V DC power supply, electrical connection 3 / 4 "NPT-F
- LX Illuminator LED light type , IP65, ATEX certified EEx mb IIC T6 24V dc electrical connection 3 / 4 "NPT-F

#### Specification

| Power supply:          | 115/230 Vac @ 50/60 Hz 18/36 Vdc                                                |
|------------------------|---------------------------------------------------------------------------------|
| Power consumption:     | < 30 W / m                                                                      |
| Approvals:             | CE (LVD & EMC),<br>ATEX (II 2 G EExmb / EExd IIC T6)                            |
| Ambient temperature:   | -40 +80 ° C                                                                     |
| Enclosure:             | IP67                                                                            |
| Electrical Connection: | Junction-box with EExd ¾ "<br>FNPT connection and terminals                     |
| Housing :              | AISI 316 with supporting brackets for trouble free installation on level gauges |
| Lifetime:              | 100,000 hours (10 years)<br>continuous                                          |